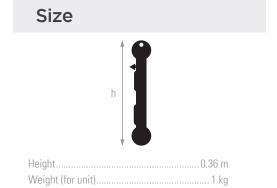

## Non contracual picture Technical description

**Standard equipment:** 

- Plate for parasol support made of galvanized and plastified steel
- 2 galvanized and plastified Ø 32 mm steel, for parasol from Ø 22 to 25 mm
- Fixing of parasol support: On a steel chair: with 2 collars fixed with self locking cap nuts
   On an aluminium chair with 2 staiplass stavomakar scows (by drilling)
- On an aluminium chair: with 2 stainless stovemaker scews (by drilling) • Parasol not included