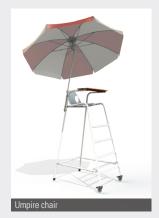

## TENNIS

Ref. TN080220

- + Easy to install
- + Suitable for parasol from Ø 22 to 25 mm
- + Contribution of comfort for umpires and supervisors

## Non contracual picture Technical description

**Standard equipment:** 

- Plate for parasol support made of galvanized and plastified steel
- 2 galvanized and plastified Ø 32 mm steel, for parasol from Ø 22 to 25 mm
- Fixing of parasol support: On a steel chair: with 2 collars fixed with self locking cap nuts
   On an aluminium chair with 2 staiplass stavomakar scows (by drilling)
- On an aluminium chair: with 2 stainless stovemaker scews (by drilling) • Parasol not included

Adapted with referee chair: Plastified aluminium chair, Ref. TN080204-A Raw aluminium chair, Ref. TN080203-A Steel chair, Ref. TN080201-A Steel chair, Ref. TN080211-A